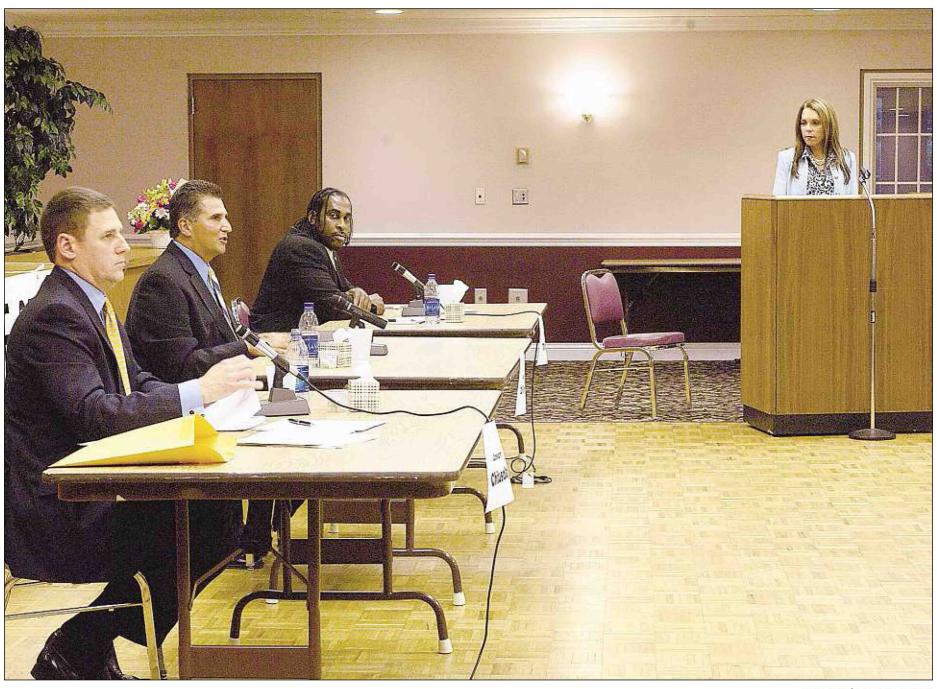

## Candidates debate

County exec hopefuls discuss the issues during forum Page 3

ADAM ANIK/BELLEVILLE TIMES

The three candidates for Essex County Executive - from left, Republican Joseph Chiusolo, incumbent Democrat Joseph DiVincenzo and independent George Tillman - met for a forum last week in Verona in an event that served as an informal kickoff to the 2006 Essex County political season.